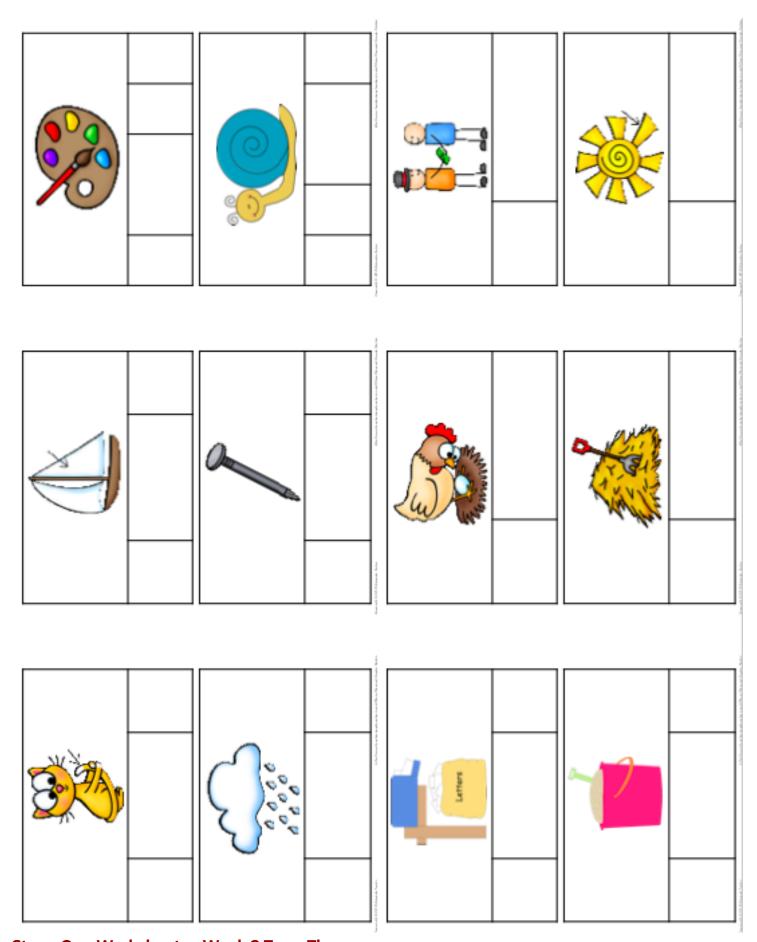

Stage One Worksheets - Week 2 Term Three

Stage One Worksheets - Week 2 Term Three

| Simple Procedure Text Writing Scaffold - Te | mplate                   |
|---------------------------------------------|--------------------------|
| Name                                        | Date                     |
| Simple Procedu                              | re Text Writing Scaffold |
| Title                                       |                          |
|                                             |                          |
| Materials/Equipment/Ingredic                | ents                     |
|                                             |                          |
| Steps                                       |                          |
| 1.                                          | 2.                       |
|                                             |                          |
|                                             |                          |
|                                             |                          |
|                                             |                          |
| 3.                                          | 4.                       |
|                                             |                          |
|                                             |                          |
|                                             |                          |
|                                             |                          |
| WRITING                                     | (b) teachstarter         |

Stage One Worksheets - Week 2 Term Three