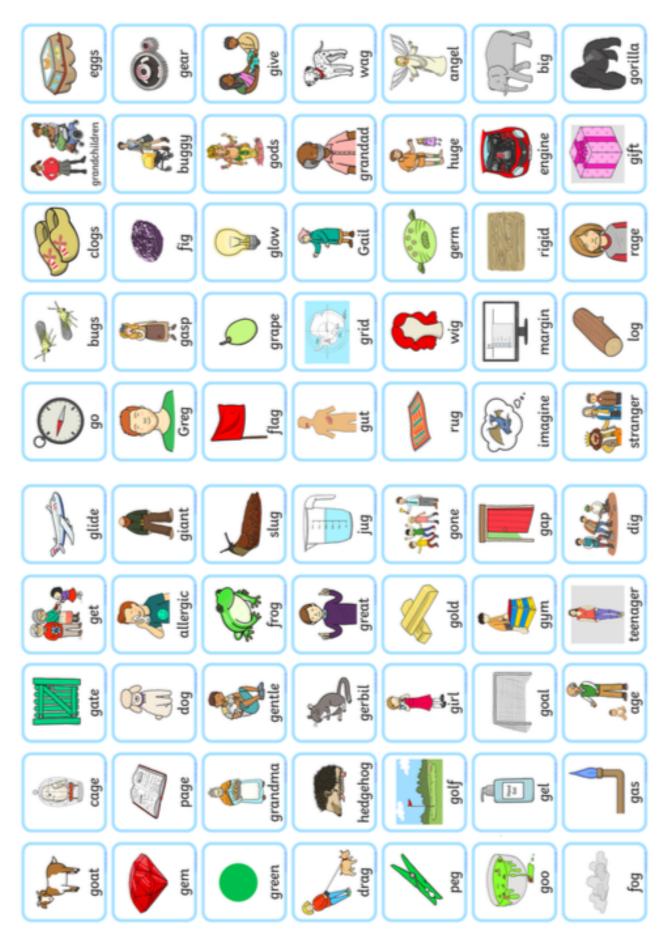

|                                                     | 3        |
| DeOeOe             |               |                  | -<br>-<br>- | =          |                |                                                     | 3        |
| 0.0.0              |               |                  | -           | ==         |                |                                                     | 3        |
| 0.0.0              |               |                  | -           | =          |                |                                                     | <u>ئ</u> |
|                    | P Annie Tajer | 0.0.0.0.0        | -           |            | O O O O O      | n i i proglan de Goord (Brord (Brond) On de Crele ( | 3        |



Stage One Worksheets - Week 2 Term Three







Stage One Worksheets - Week 2 Term Three







| Simple Procedure Text Writing Scaffold - Te | mplate                   |
|---------------------------------------------|--------------------------|
| Name                                        | Date                     |
| Simple Procedu                              | re Text Writing Scaffold |
| Title                                       |                          |
|                                             |                          |
| Materials/Equipment/Ingredic                | ents                     |
|                                             |                          |
| Steps                                       |                          |
| 1.                                          | 2.                       |