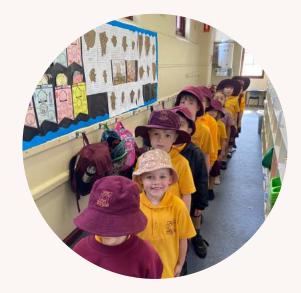

## Week 8 Focus: Hat On, Play On

#### **PBL Update:**

Next week please discuss with your child what "Hat On, Play On" looks like in different areas of the school. Wearing a hat protects us from the sun. Wearing a sun-protective hat is an effective strategy for reducing ultraviolet radiation to the face, head and neck. Perhaps you could talk about where it is appropriate to wear a hat in the home environment too.

#### What happens if I forget my hat?

Play under the COLA if you do not have a hat.

Bring your hat to school each day.

Hat stays on your had during play.

Wear your hat when you are outside.